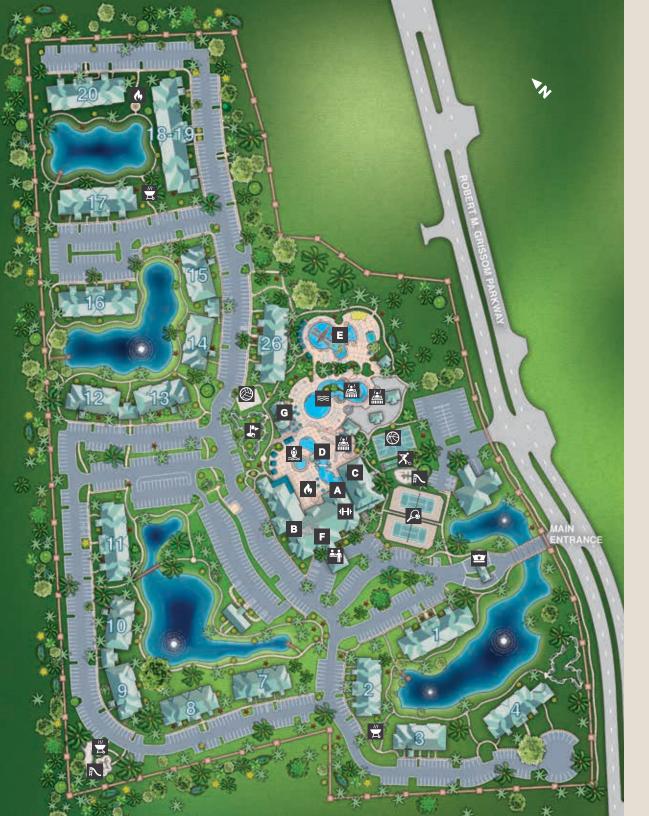

## Site Map

- A Activities/Equipment Check-out
- B Sales Center
- C Indoor Pool
- D Outdoor Pool
- Splash Cove
- F Sundries Shop
- G Sunny's Poolside Bar & Grill
- Concierge Desk/Welcome Center
- Guard Gate
- Lazy River/Outdoor Pool
- Kiddie Pool
- Whirlpool Spa
- Basketball Court
- X Shuffleboard
- Volleyball
- Miniature Golf Course
- Playground
- ✓ Tennis
- H Fitness Center
- 6 Fire Pit
- Gas Barbecue Area

## **Sheraton Broadway Plantation**

3301 Robert M. Grissom Parkway Myrtle Beach, South Carolina 29577 T 843 916 8855

Artist's rendering, may be subject to change. Map not to scale. Resort amenities are subject to change.