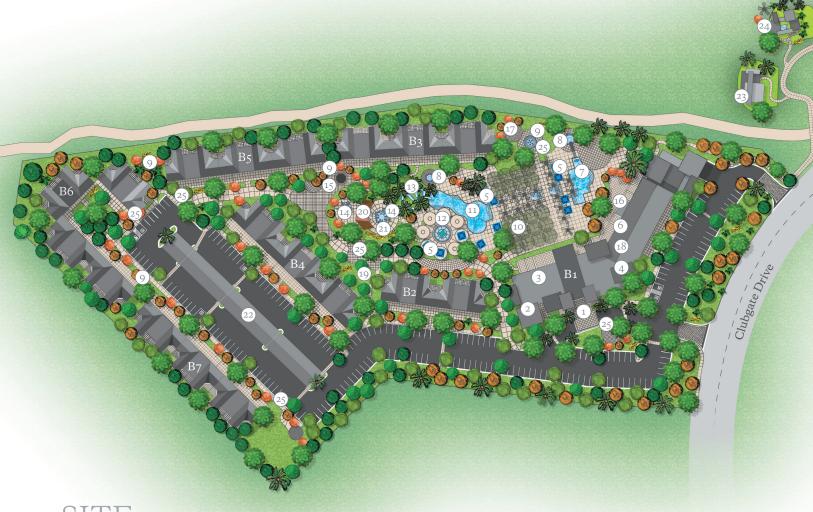

- 1 Porte Cochère (Entrance)
- 2 Westin® Family Kids Club Discovery Room\* (3) Fire Pit
- (3) Owner's Lounge\*
- (4) WestinWORKOUT® Fitness Studio\*
- (5) Pool Cabanas
- (6) McDowell Market & Grill\*
- (7) Relaxation Pool
- (8) Whirlpool Spa
- (9) Barbecue Area
- (10) Outdoor Fireplace
- (11) Recreation Pool
- (12) Tot Pool
- (13) Water Slide

- (4) Interactive Water Play Area
- (16) Pool Bar
- (17) Water Feature
- ® Steam Room/Sauna\*
- <sup>19</sup> Putting Green
- 20 Pool Restrooms
- (21) Activity Area
- 22 Covered Parking
- <sup>23</sup> Golf Pro Shop and Brittlebush Bar & Grill
- 24) To The Westin Kierland Resort & Spa, Kierland Commons and Scottsdale Quarter
- 25) Smoking Area

Artist's Rendering, may be subject to change. Map not to scale. Resort amenities are subject to change.

<sup>\*</sup>Building 1/First Floor.