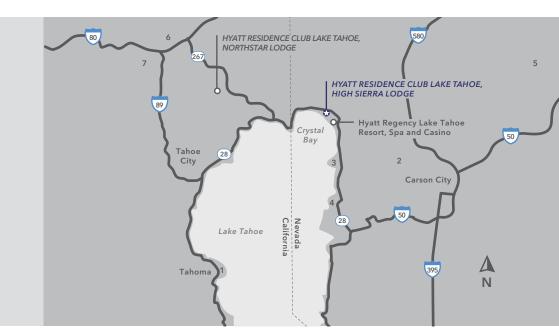

# POINTS OF INTEREST

- Hellman-Ehrman Mansion 1
- Lake Tahoe Nevada State Park 2
- Sand Harbor 3
- Thunderbird Lodge 4
- Historic Virginia City 5
- Historic Downtown Truckee 6
- Donner Memorial State Park 7